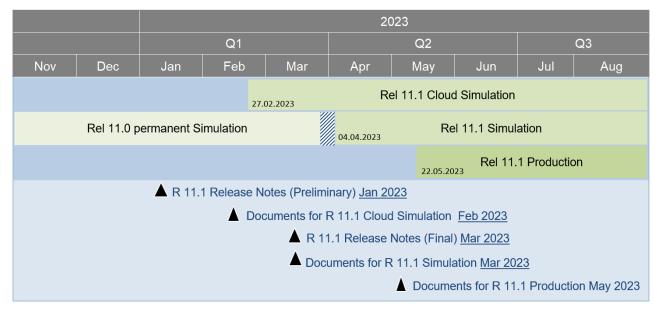

### 1. Overview of T7 Release 11.1

Deutsche Börse AG is planning to launch T7 Release 11.1 on 22 May 2023.

The following diagram gives an overview of the introduction schedule:

Deutsche Börse AG provides a dedicated release simulation environment to give trading participants the opportunity to perform comprehensive testing of their trading applications independent from the T7 production environment.

The simulation period for T7 Release 11.1 is planned to start on 04 April 2023.

In addition, and prior to the T7 release simulation, Deutsche Börse AG offers a T7 Release 11.1 Cloud Simulation to allow trading participants and Independent Software Vendors (ISVs) to test the T7 Release 11.1 ETI, FIX LF interface, as well as RDI, MDI, EMDI and EOBI interface changes. In the Cloud Simulation, participants can initiate predefined market scenarios and test specific strategies more easily than in a shared environment. The Cloud Simulation is available around the clock for a fixed price per hour and is planned to start on 27 February 2023.

For more information on the T7 Cloud Simulation, please refer to <a href="http://www.xetra.com/xetra-en/technology/t7/cloud-simulation">http://www.xetra.com/xetra-en/technology/t7/cloud-simulation</a>.